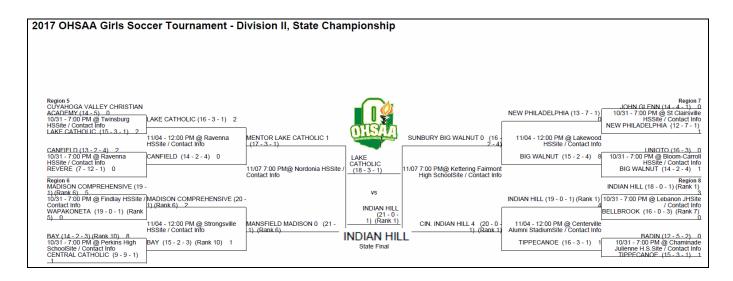

RRGS finished 3<sup>rd</sup> in the Great Lake Conference (4-2-0) behind runner-up Holy Name (5-1-0) and conference champion, Bay (6-0-0). Bay beat River for the District Championship and easily advanced to the Regional Finals where Bay lost to Mansfield Madison 1-2.