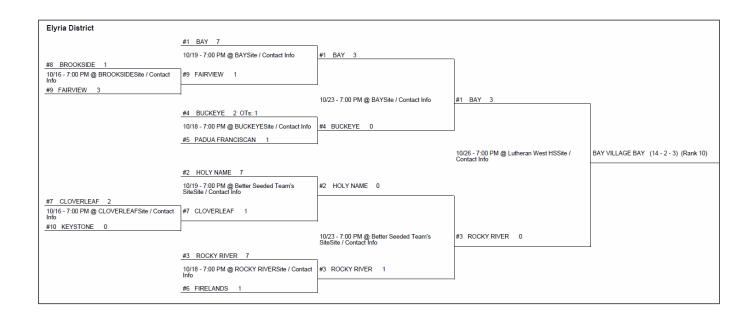

#### Playoffs (Varsity)

- 17. 10/18 WED Sectional Final (H) Firelands W 7-1
- 18. 10/23 MON District Semi-Final (A) Holy Name W 1-0
- 19. 10/26 THR District Final (A) Bay L 0-3

# 2017 Sectional Champions / District Runner-Up 2017 Great Lakes Conference 3<sup>rd</sup> Place

Home Games are played at Rocky River High School Stadium at the corner of Detroit and Wager Road. The address of Rocky River High School is: 20951 Detroit Road, Rocky River, Ohio 44116

RRGS finished 3<sup>rd</sup> in the Great Lake Conference (4-2-0) behind runner-up Holy Name (5-1-0) and conference champion, Bay (6-0-0). Bay beat River for the District Championship and easily advanced to the Regional Finals where Bay lost to Mansfield Madison 1-2.